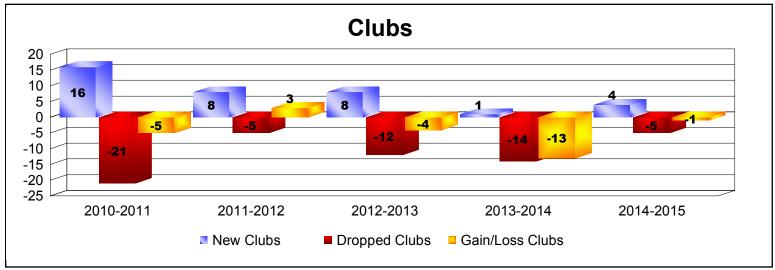

District 315B3 As of June 2015 Cumulative

| Year      | New<br>Clubs | Dropped<br>Clubs | Gain/<br>Loss<br>Clubs | New<br>Members | Charter<br>Members | Reinstate<br>Members | Transfer<br>Members | Total<br>Member<br>Added | Total<br>Members<br>Dropped | Gain/<br>Loss<br>Members |
|-----------|--------------|------------------|------------------------|----------------|--------------------|----------------------|---------------------|--------------------------|-----------------------------|--------------------------|
| 2010-2011 | 16           | -21              | -5                     | 58             | 325                | 1                    | 16                  | 400                      | -669                        | -269                     |
| 2011-2012 | 8            | -5               | 3                      | 107            | 178                | 74                   | 4                   | 363                      | -228                        | 135                      |
| 2012-2013 | 8            | -12              | -4                     | 186            | 174                | 146                  | 10                  | 516                      | -421                        | 95                       |
| 2013-2014 | 1            | -14              | -13                    | 131            | 348                | 128                  | 8                   | 615                      | -770                        | -155                     |
| 2014-2015 | 4            | -5               | -1                     | 132            | 157                | 31                   | 1                   | 321                      | -213                        | 108                      |
| Average   | 7            | -11              | -4                     | 123            | 236                | 76                   | 8                   | 443                      | -460                        | -17                      |