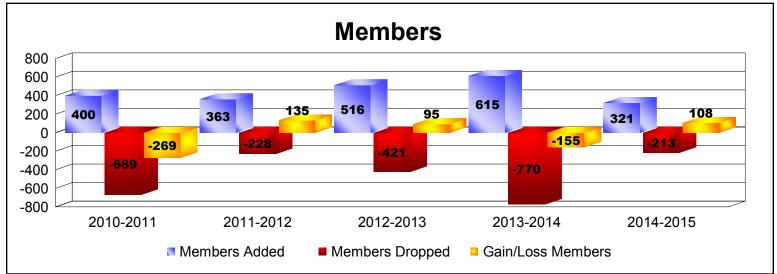

District 315B3 As of June 2015 Cumulative

| Year      | New<br>Clubs | Dropped<br>Clubs | Gain/<br>Loss<br>Clubs | New<br>Members | Charter<br>Members | Reinstate<br>Members | Transfer<br>Members | Total<br>Member<br>Added | Total<br>Members<br>Dropped | Gain/<br>Loss<br>Members |
|-----------|--------------|------------------|------------------------|----------------|--------------------|----------------------|---------------------|--------------------------|-----------------------------|--------------------------|
| 2010-2011 | 16           | -21              | -5                     | 58             | 325                | 1                    | 16                  | 400                      | -669                        | -269                     |
| 2011-2012 | 8            | -5               | 3                      | 107            | 178                | 74                   | 4                   | 363                      | -228                        | 135                      |
| 2012-2013 | 8            | -12              | -4                     | 186            | 174                | 146                  | 10                  | 516                      | -421                        | 95                       |
| 2013-2014 | 1            | -14              | -13                    | 131            | 348                | 128                  | 8                   | 615                      | -770                        | -155                     |
| 2014-2015 | 4            | -5               | -1                     | 132            | 157                | 31                   | 1                   | 321                      | -213                        | 108                      |
| Average   | 7            | -11              | -4                     | 123            | 236                | 76                   | 8                   | 443                      | -460                        | -17                      |